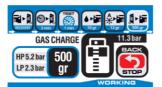

### TopAuto ClimaControl: the simple and intuitive software

100% VACUUM HP-1.0bar 02:59 LP-1.0bar min

We have created an intuitive and easy-to-understand software: thanks to the summary of the work phases shown by ClimaControl, the operator will always be informed about the progress of the procedure, as well as the estimated remaining time for its completion. ClimaControl also allows you to use your RR station remotely, through a smartphone (iOS / Android) or a PC (MacOS / Windows), thanks to which you can view directly on your device in mirror screen-mode the same screens you would see on your RR station; moreover, it allows you to control the machine remotely.