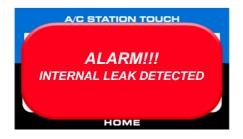

#### Automatic internal leaks control

Thanks to the advanced internal control system, the station will automatically alert the operator if internal leaks are detected.