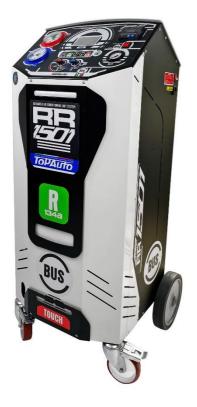

## RR1501 BUS

# Station for recharging BUS air conditioners for R134a-gas.

CODE: T01.004.24 - RR1501 BUS (With printer and heating belt)

#### Standard equipment:

- -HP and LP hoses and quick couplings kit for R134a-gas
- -Oil bottle for hybrid cars
- -Printer
- -Cylinder heating
- -TopAuto Clima Control

#### **Optional equipment:**

- -Ethernet module
- -Wi-Fi module
- -Pipes holder bracket
- -Internal accelerometer
- -Matik version

TopAuto offers a full range of latest generation fully automatic air conditioning charging stations. The new machines stand out for their modern design and their reliability. As a result of careful research and years of experience, they are also built with the best quality Italian components as well as with our technicians' care and expertise. All this in order to guarantee a simple and safe use to each mechanic. The new range can be ordered for both R134A and HF01234YF gases.