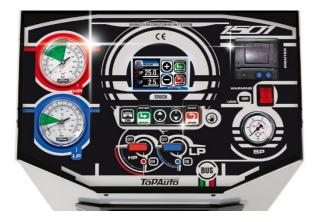

### TopAuto ClimaControl: the simple and intuitive software

100% VACUUM HP-1.0bar 02:59 LP-1.0bar min

We have created an intuitive and easy-to-understand software: thanks to the summary of the work phases shown by ClimaControl, the operator will always be informed about the progress of the procedure, as well as the estimated remaining time for its completion. ClimaControl also allows you to use your RR station remotely, through a smartphone (iOS / Android) or a PC (MacOS / Windows), thanks to which you can view directly on your device in mirror screen-mode the same screens you would see on your RR station; moreover, it allows you to control the machine remotely.

#### Automatic internal leaks control

Thanks to the advanced internal control system, the station will automatically alert the operator if internal leaks are detected.

## **Status lights**

The high intensity RGB LED strip placed on the front shield allows the operator to dedicate himself to other tasks during the execution of the automatic procedure. Depending on the colour he will be able to understand the machine status:

Green: procedure completed Blue: Standby Red: Error