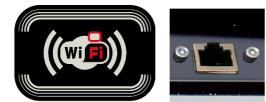

### **Ethernet and WI-FI modules**

TopAuto A/C stations can be equipped with an ethernet module and a Wi-Fi module. In addition to the remote control via smartphone or PC, it is also possible to save data on a PC and receive remote technical assistance thanks to our Customer Support by simply connecting to internet.