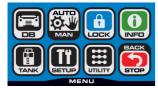

### TopAuto ClimaControl: the simple and intuitive software

100% VACUUM HP-1.0bar 02:59 LP-1.0bar min

We have created an intuitive and easy-to-understand software: thanks to the summary of the work phases shown by ClimaControl, the operator will always be informed about the progress of the procedure, as well as the estimated remaining time for its completion. ClimaControl also allows you to use your RR station remotely, through a smartphone (iOS / Android) or a PC (MacOS / Windows), thanks to which you can view directly on your device in mirror screen-mode the same screens you would see on your RR station; moreover, it allows you to control the machine remotely.